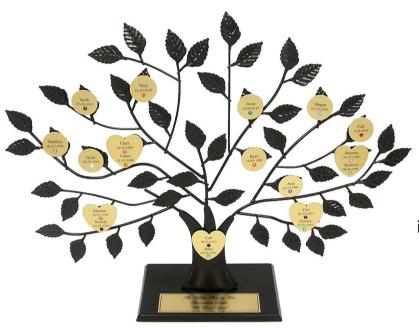

### The Engraved Family Tree Stand

Have fun creating your family tree!

The artfully designed, metal family tree can also be mounted on a walnut plaque. The base price of the stand is \$70 and the plaque starts at \$160.

Both are available in black, gold, or silver finishes. Each family member is \$16 and includes the name, birth date, and the birthstone beautifully engraved on a magnetic heart or disc.

An engraved plate with the date of the occasion, the family surname, and a title such as, "Our Family Tree", or "25th Wedding Anniversary" is included in the base price. Additional names may be easily added later for only \$16 per name.

#### Honor the Love of Family

This artfully designed, wrought iron tree stand measures 12.5" x 16". The tree plaque measures 14.5" x 17.5".

Choose Tree Style: Stand \$70 Plaque \$160 Choose Tree Color: Black Gold (Circle One) Silver