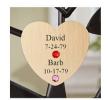

### Add Family Member Names & Birth Dates \$16 per person

Each magnetic, metal heart & disc represents family members & includes their name, birth date, & birthstone.

**Hearts** represent married couples or single parents.

**Round Discs** represent children, grandchildren, pets, etc.

Choose Heart, Disc, & Surname Plate Color: Brushed Gold Brushed Silver

| <b>Hearts:</b> List names & birth dates (Up to 2 People per Line/Heart) | Round Discs: List names & birth dates (1 Person per Line/Disc) |  |  |
|-------------------------------------------------------------------------|----------------------------------------------------------------|--|--|
| 1.                                                                      | 1.                                                             |  |  |
| 2.                                                                      | 2.                                                             |  |  |
| 3.                                                                      | 3.                                                             |  |  |
| 4.                                                                      | 4.                                                             |  |  |
| 5.                                                                      | 5.                                                             |  |  |
| 6.                                                                      | 6.                                                             |  |  |
| 7.                                                                      | 7.                                                             |  |  |
| 8.                                                                      | 8.                                                             |  |  |
| 9.                                                                      | 9.                                                             |  |  |
| 10.                                                                     | 10.                                                            |  |  |
| 11.                                                                     | 11.                                                            |  |  |
| 12.                                                                     | 12.                                                            |  |  |
| 13.                                                                     | 13.                                                            |  |  |
| 14.                                                                     | 14.                                                            |  |  |
| 15.                                                                     | 15.                                                            |  |  |
| 16.                                                                     | 16.                                                            |  |  |