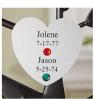

### Add Family Member Names & Birth Dates \$16 per person

Each magnetic, metal heart & disc represents family members & includes their name, birth date, & birthstone.

**Hearts** represent married couples or single parents.

**Round Discs** represent children, grandchildren, pets, etc.

Choose Heart, Disc, & Surname Plate Color: Brushed Gold Brushed Silver

| <b>Hearts:</b> List names & birth dates (Up to 2 People per Line/Heart) | Round Discs: List names & birth dates (1 Person per Line/Disc) |  |  |
|-------------------------------------------------------------------------|----------------------------------------------------------------|--|--|
| 1.                                                                      | 1.                                                             |  |  |
| 2.                                                                      | 2.                                                             |  |  |
| 3.                                                                      | 3.                                                             |  |  |
| 4.                                                                      | 4.                                                             |  |  |
| 5.                                                                      | 5.                                                             |  |  |
| 6.                                                                      | 6.                                                             |  |  |
| 7.                                                                      | 7.                                                             |  |  |
| 8.                                                                      | 8.                                                             |  |  |
| 9.                                                                      | 9.                                                             |  |  |
| 10.                                                                     | 10.                                                            |  |  |
| 11.                                                                     | 11.                                                            |  |  |
| 12.                                                                     | 12.                                                            |  |  |
| 13.                                                                     | 13.                                                            |  |  |
| 14.                                                                     | 14.                                                            |  |  |
| 15.                                                                     | 15.                                                            |  |  |
| 16.                                                                     | 16.                                                            |  |  |