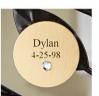

### Add Family Member Names & Birth Dates \$16 per person

Each magnetic, metal heart & disc represents family members & includes their name, birth date, & birthstone.

**Hearts** represent married couples or single parents.

**Round Discs** represent children, grandchildren, pets, etc.

Choose Heart, Disc, & Surname Plate Color: Brushed Gold Brushed Silver

| <b>Hearts:</b> List names & birth dates (Up to 2 People per Line/Heart) | Round Discs: List names & birth dates (1 Person per Line/Disc) |  |  |
|-------------------------------------------------------------------------|----------------------------------------------------------------|--|--|
| 1.                                                                      | 1.                                                             |  |  |
| 2.                                                                      | 2.                                                             |  |  |
| 3.                                                                      | 3.                                                             |  |  |
| 4.                                                                      | 4.                                                             |  |  |
| 5.                                                                      | 5.                                                             |  |  |
| 6.                                                                      | 6.                                                             |  |  |
| 7.                                                                      | 7.                                                             |  |  |
| 8.                                                                      | 8.                                                             |  |  |
| 9.                                                                      | 9.                                                             |  |  |
| 10.                                                                     | 10.                                                            |  |  |
| 11.                                                                     | 11.                                                            |  |  |
| 12.                                                                     | 12.                                                            |  |  |
| 13.                                                                     | 13.                                                            |  |  |
| 14.                                                                     | 14.                                                            |  |  |
| 15.                                                                     | 15.                                                            |  |  |
| 16.                                                                     | 16.                                                            |  |  |