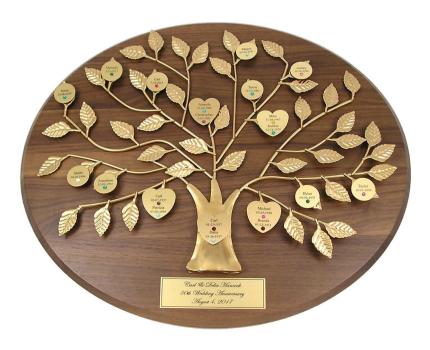

## The Engraved Family Tree Plaque

Have fun creating your family tree!

The artfully designed, metal family tree can also be mounted on a walnut plaque. The base price of the stand is \$70 and the plaque starts at \$160.

Both are available in black, gold, or silver finishes. Each family member is \$16 and includes the name, birth date, and the birthstone beautifully engraved on a magnetic heart or disc.

An engraved plate with the date of the occasion, the family surname, and a title such as, "Our Family Tree", or "25th Wedding Anniversary" is included in the base price. Additional names may be easily added later for only \$16 per name.

#### Honor the Love of Family

This artfully designed, wrought iron tree stand measures 12.5" x 16". The tree plaque measures 14.5" x 17.5".

Choose Tree Style: Stand \$70 Plaque \$160 Choose Tree Color: Black Gold (Circle One) Silver